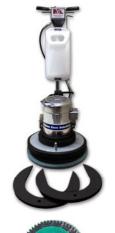

# STONE BLAZER

#### **Ultimate Duty Stone Restoration Machine**

Features a fan-cooled, completely enclosed 1.5 horse power motor that resists dust and moisture penetration and is ideal for use in harsh conditions such as ceramic maintenance.

Code: 2530

# **POWER POLISH** <sup>M</sup>

#### 17" Combination Pad & Brush Holder

Designed for use with the STONE BLAZER™
Machine and CRC Ceramic Restoration Creme.
The ceramic surface is polished while flexible bristles effectively clean grout. Shown with AQUA MAGIC™ Stone Maintenance Pad.