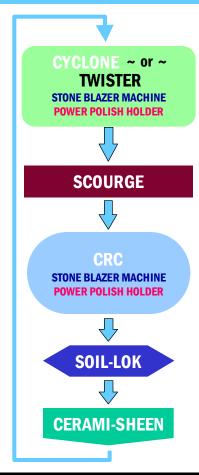

#### **PROCESS**

Step 1: Surface Preparation

Deep scrubbing floor removes embedded soil from tile / grout. Prepares tile surface for repair and re-glazing.

### Step 2: Stain Removal

Scouring crème removes stains from ceramic tile surface. Also gets deep into pores of grout to restore natural color of grout.

### Step 3: Surface Repair / Surface Re-Glazing

Selected abrasives in convenient creme form will remove scratches in surface, restore and re-glaze ceramic tile. Brush action from POWER POLISH™ Brush & Pad Holder will remove embedded soils in grout. Rejuvenates entire floor surface.

### Step 4: Surface Protection

Seals pores of grout while allowing vapor transmission. Keeps moisture from penetrating grout, preventing accompanying soil from staining and contaminating grout.

### Step 5: Routine Maintenance

For daily, routine cleaning. Removal of greasy, sticky soil from floors.